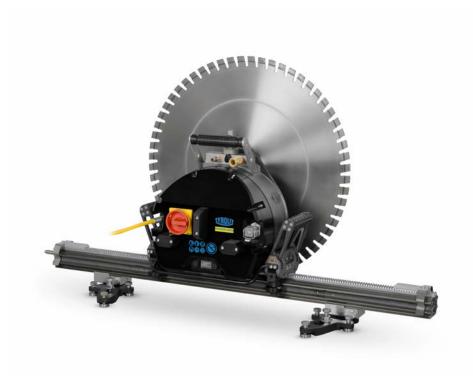

## Wall Saw WSE811 MKII

Cutting depths up to 335 mm

Compact, fully integrated design

Light and sturdy: Tracks and blade guard

Handy radio remote control

The WSE811 MKII is the lightest wallsaw in its power range in the world. Both installation and disassembly are realised in a glimpse thanks to its integrated design with only one cable and one hose. Combined with the perfected electronic feed control the impressive

power of the ultra-compact P2® motor delivers an unmatched cutting performance within the 16A range! Along with the new dedicated blade guard and sturdy and proven tracks the WSE811 MKII makes the dedicated gear for the vast majority of jobs with plenty of spare power.